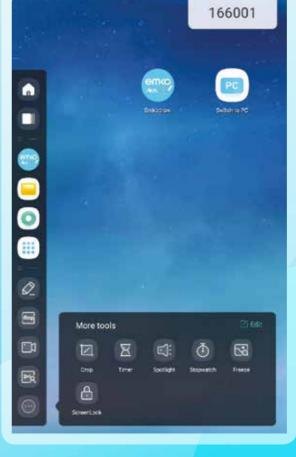

## Quick Screen Sharing with QR Code

Immediately reflect the screen of your mobile device to your interactive screen by scanning the QR code on your interactive screen with your mobile devices. You can write and draw on the screenshot projected on your interactive screen as you wish and share it with all participants immediately.

### Quick screen sharing with QR code

Immediately reflect the screen of your mobile device to your interactive screen by scanning the QR code on your interactive screen with your mobile devices. You can write and draw on the screenshot projected on your interactive screen as you wish and share it with all participants immediately.

## Share from any device and easily mirror your screen.

Thanks to the share application, the screen sharing and control features are now much stronger. With screen sharing, which is fully compatible with your MacBook, Windows, Chromebook, iOS and Android devices, you can share up to 9 screens of your device with your interactive screens at the same time.

## Simultaneous Screen Sharing

You can simultaneously and wirelessly project your own device's screen onto a interactive screen or instantly share videos, images, Word, PowerPoint, PDF files.

You can control Windows, Mac, and Chromebook devices on your interactive screen.

## 9 Screen Side By Side

You can simultaneously project up to 9 devices' screens onto your interactive screen at the same time.