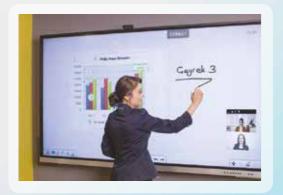

# NOVA S3

Create dynamic classroom environments with the Nova S3, the highest-performance interactive screen in its class.

The new Emkotech Nova S3, a high-performance solution for educational environments will motivate students to participate and interact with its outstanding features and exclusive education software.

Emkotech Nova S3, which provides high performance, will allow you to easily perform all kinds of educational activities with its processor structure and powerful software.

## High performance for educational environments...

Discover many different, effective ways to deliver your lessons and make your business meetings efficient. Emkotech's most advanced, high-performance interactive screen interactive screen, the Emkotech Nova S3, offers an unforgettable learning experience with many new features and tools.

The Nova S3 creates the ideal environment for collaborative learning in the classroom while providing the most natural writing experience thanks to its new zero bonding technology. The advanced infrared touch technology provides 40 simultaneous multi-touch points.