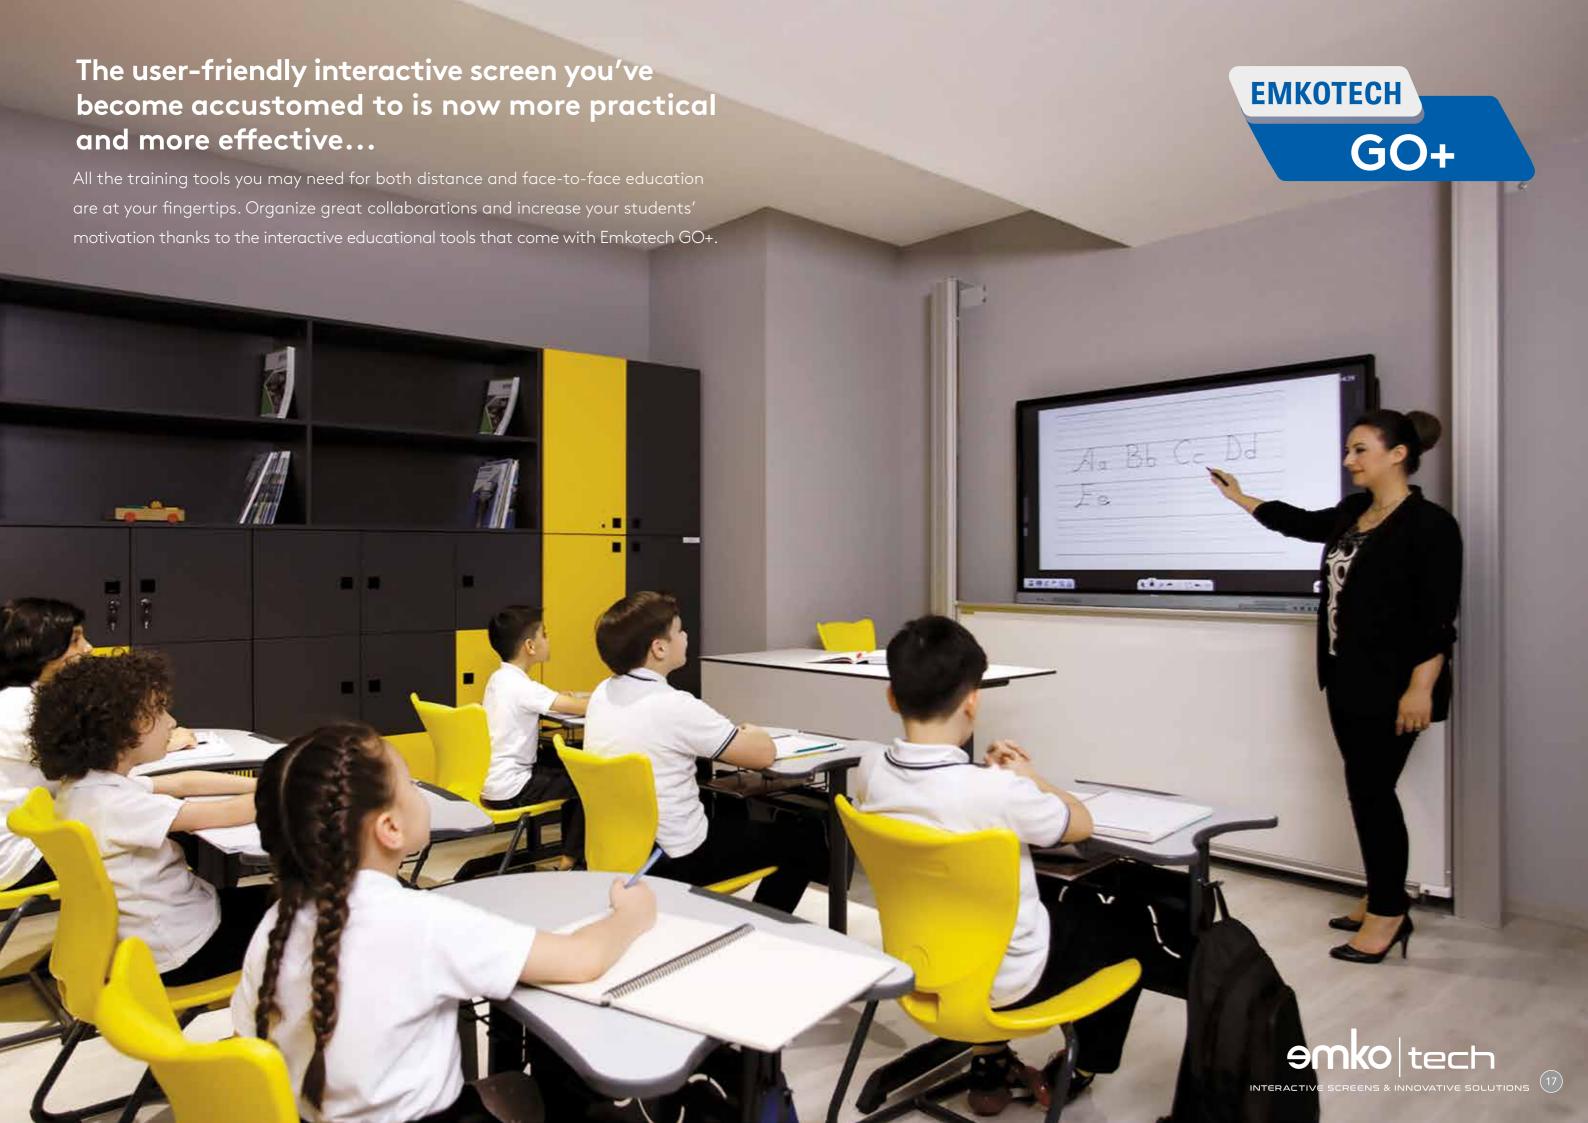

## The choice of the new generation of education and professionals...

Don't slow down your training thanks to the extended RAM memory and more powerful processor available in the new Emkotech GO+

Emkotech GO+ is the ideal choice for redefining teaching in schools thanks to its ultra-thin frame design, integrated tools and customizable user interface.

Thanks to the renewed touch technology, it provides a more natural writing experience.