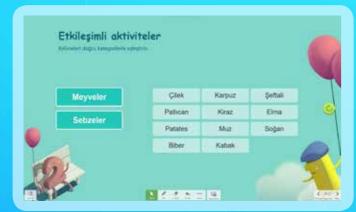

## **Interactive Activities**

## **Category Mapping**

Increase your students' participation in the course with the category matching activity that you can create immediately according to your course curriculum.

#### **Group Contest**

In this activity, where two or more students can participate, the person who clicks on the correct answer gains points and the highest score wins.

## Fill In The Gaps

Especially with the gap filling activity that can be useful in your foreign language lessons, your students will learn and have fun.