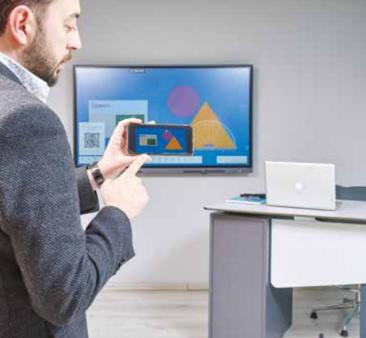

## Quick Screen Sharing with QR Code

Immediately reflect the screen of your mobile device to your interactive screen by scanning the QR code on your interactive screen with your mobile devices. You can write and draw on the screenshot projected on your interactive screen as you wish and share it with all participants immediately.

### Quick screen sharing with QR code

Immediately reflect the screen of your mobile device to your interactive screen by scanning the QR code on your interactive screen with your mobile devices. You can write and draw on the screenshot projected on your interactive screen as you wish and share it with all participants immediately.