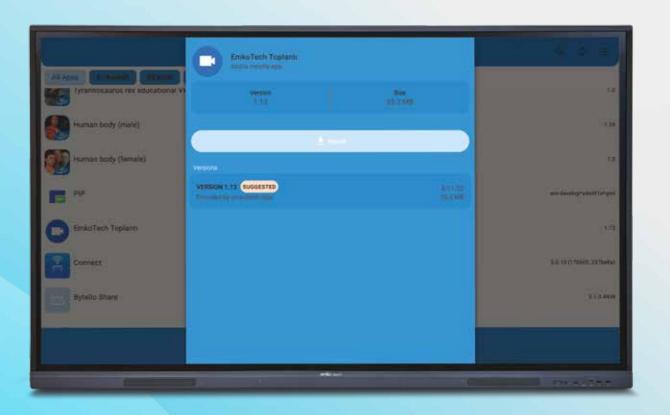

#### **Automatic Student Selection**

You can have the Air Class choose one your students randomly.

Our Emko Store application store, our Emko Store application **EMKO STORE** store contains many different applications for educational and business purposes. Thanks to the application recommendation feature you can select from Emko Store, our application library is constantly growing. You can install and start using your favourite apps right away.

## Popular apps compatible with **Emkotech interactive screen**

#### ClassDojo

Zoom

zoom

Kahoot

#### Khan Academy

**Explain Everything** 

**Duolingo** 

Google Classroom

**SOFTWARE** 