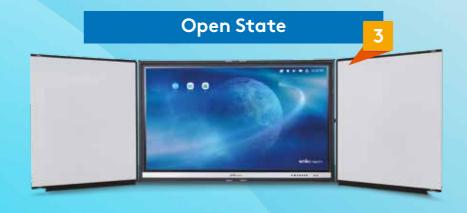

#### Designs that combine digital and analog systems...

The short solution to narrow spaces with Emkotech Wings.

The most practical solution for using whiteboards is with interactive screens...

Thanks to the writing boards that open towards the sides, either use together with the interactive screen or close the covers completely and use as a plain writing board.

## 4 More writing space for your education needs...

You can easily use both sides of the writing board on the side wings while working on the interactive screen. You can practically access all the outputs on the OPS computer from the side.

Enhance education by combining systems with Emkotech Wings...

use in either open or closed state.

You can combine it with Emkotech Emkotech Lift and height-adjustable systems.