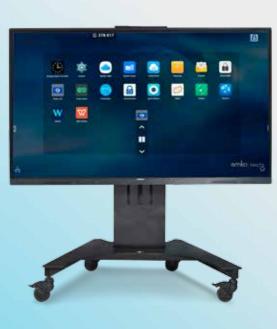

## **CONCEPTUAL SYSTEMS**

**EMKOTECH** 

LIFT

Practically move your interactive screen up and down to the desired size between 5 cm-95 cm from the floor. You can control it on your interactive screen with the remote control or the Emkotech Lift application.

#### Move it up and down or move it wherever you want...

Emkotech Mobile Lift will be an integral part of your team that will adapt to you.

Thanks to the braked wheel system on the special Mobile foot system, you can stop your interactive screen anywhere you want and use the Emkotech Lift application on your interactive screen to make the board move up and down on your screen.