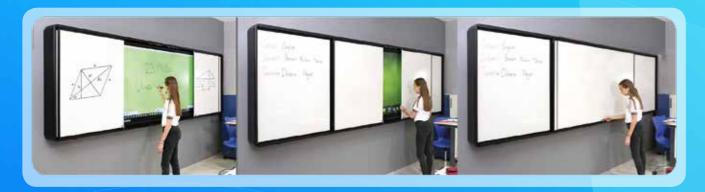

#### Designs that combine digital and analog systems...

The short solution to narrow spaces with Emkotech Wings.

The most practical solution for using whiteboards is with interactive screens...

Thanks to the writing boards that open towards the sides, either use together with the interactive screen or close the covers completely and use as a plain writing board.

It is produced according to 65" - 75" - 86" Emkotech interactive screen size options.

## 4 More writing space for your education needs...

You can easily use both sides of the writing board on the side wings while working on the interactive screen. You can practically access all the outputs on the OPS computer from the side.

Enhance education by combining systems with Emkotech Wings...

use in either open or closed state.

You can combine it with Emkotech Emkotech Lift and height-adjustable systems.