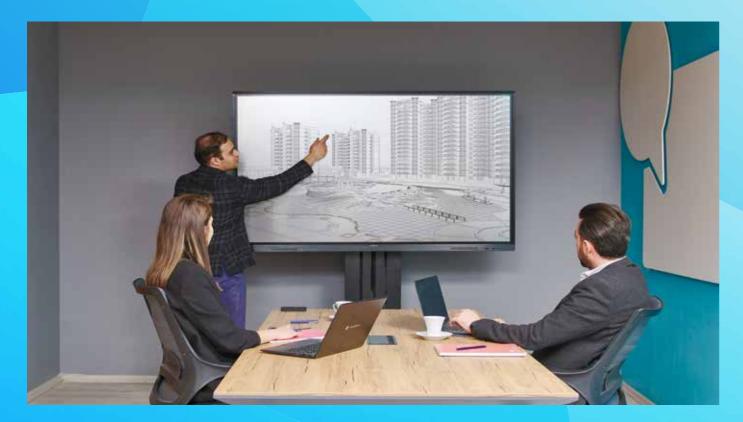

# NOVA S3

Create dynamic classroom environments with the Nova S3, the highest-performance interactive screen in its class.

The new Emkotech Nova S3, a high-performance solution for educational environments will motivate students to participate and interact with its outstanding features and exclusive education software.

Emkotech Nova S3, which provides high performance, will allow you to easily perform all kinds of educational activities with its processor structure and powerful software.

## High performance for educational environments...

Discover many different, effective ways to deliver your lessons and make your business meetings efficient. Emkotech's most advanced, high-performance interactive screen interactive screen, the Emkotech Nova S3, offers an unforgettable learning experience with many new features and tools.