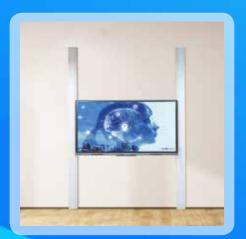

## CONCEPTUAL SYSTEMS

EMKOTECH HEIGHT-ADJUSTABLE SYSTEM

## Smart move from interactive screen...

Emkotech Height-Adjustable System, which brings movement to the interactive screen thanks to its special foot system, will eliminate the height difference with its up-down movement.

Manual and motorized models are available on request.

By combining practical solutions with analog and digital systems, you can use Emkotech Height-Adjustable System and Emkotech Wings system together.