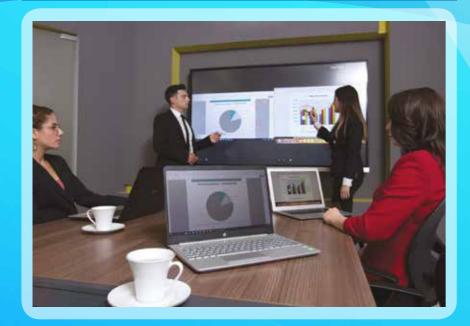

#### Collaboration with interactive screen

Thanks to our Emkotech Nova S3 and software solutions, we help you create a modern workplace where your employees can collaborate more efficiently. Brainstorm, plan projects, and prepare presentations with your colleagues with a touch board that will inspire your work.

## Share from any device and easily mirror your screen.

Thanks to the share application, the screen sharing and control features are now much stronger. With screen sharing, which is fully compatible with your MacBook, Windows, Chromebook, iOS and Android devices, you can share up to 9 screens of your device with your interactive screens at the same time.

## Simultaneous Screen Sharing

You can simultaneously and wirelessly project your own device's screen onto a interactive screen or instantly share videos, images, Word, PowerPoint, PDF files.

You can control Windows, Mac, and Chromebook devices on your interactive screen.

## 9 Screen Side By Side

You can simultaneously project up to 9 devices' screens onto your interactive screen at the same time.