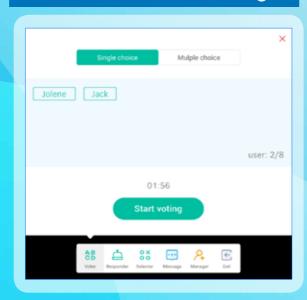

## **SOFTWARE AIR CLASS**

Thanks to the Air Class voting application, you can increase interaction in the classroom and keep your students engaged. Create multiple-choice, true/false, space filling and similar

questions on your interactive screen, and have your students submit their answers using their devices. Immediately graph the results on your interactive screen.

#### **Respond with Device**

Your students enter the code on your interactive screen and their names into the Air Class system using their own devices. Now the device is ready to send a reply!

#### **View Results**

After all students submit their answers, you can graphically display the result on your interactive screen and create statistics of correct and wrong answers.

#### **Simultaneous Tracking**

You can simultaneously track which of your students have submitted their answers.

#### **Automatic Student Selection**

You can have the Air Class choose one your students randomly.

Our Emko Store application store, our Emko Store application **EMKO STORE** store contains many different applications for educational and business purposes. Thanks to the application recommendation feature you can select from Emko Store, our application library is constantly growing. You can install and start using your favourite apps right away.