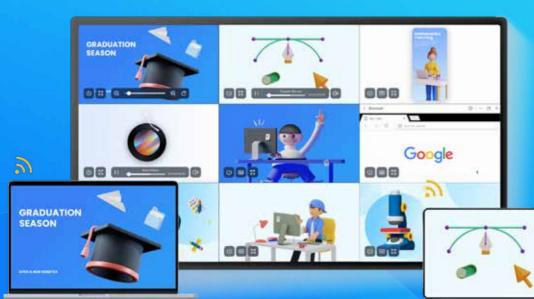

## Share from any device and easily mirror your screen.

Thanks to the share application, the screen sharing and control features are now much stronger. With screen sharing, which is fully compatible with your MacBook, Windows, Chromebook, iOS and Android devices, you can share up to 9 screens of your device with your interactive screens at the same time.

## Simultaneous Screen Sharing

You can simultaneously and wirelessly project your own device's screen onto a interactive screen or instantly share videos, images, Word, PowerPoint, PDF files.

You can control Windows, Mac, and Chromebook devices on your interactive screen.

## 9 Screen Side By Side

You can simultaneously project up to 9 devices' screens onto your interactive screen at the same time.