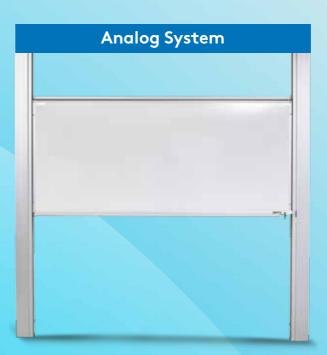

#### Designs that combine digital and analog systems...

The short solution to narrow spaces with Emkotech Wings.

The most practical solution for using whiteboards is with interactive screens...

Thanks to the writing boards that open towards the sides, either use together with the interactive screen or close the covers completely and use as a plain writing board.

Manual and motorized models are available on request.

By combining practical solutions with analog and digital systems, you can use Emkotech Height-Adjustable System and Emkotech Wings system together.