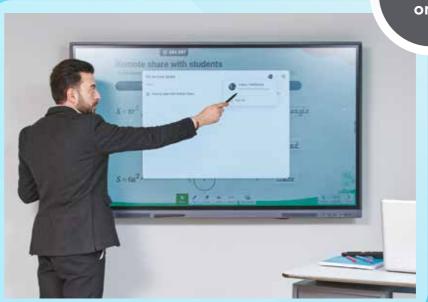

#### Remote Collaboration

Organize efficient meetings with participants from all over the world thanks to video conferencing programs and the practical tools of your interactive screen.

Share your interactive screen with all participants simultaneously.

### **Screen Control and File Sharing**

You can project the screen of your interactive screen to the devices of all participants. The participants to whom access is granted can control your interactive screen from their mobile devices. Instantly transfer any file on your mobile device to the interactive screen.

## Quick Screen Sharing with QR Code

Immediately reflect the screen of your mobile device to your interactive screen by scanning the QR code on your interactive screen with your mobile devices. You can write and draw on the screenshot projected on your interactive screen as you wish and share it with all participants immediately.