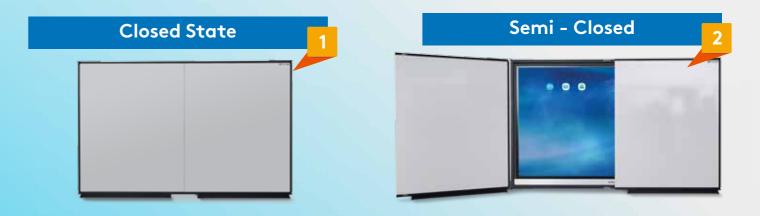

#### Designs that combine digital and analog systems...

The short solution to narrow spaces with Emkotech Wings.

The most practical solution for using whiteboards is with interactive screens...

Thanks to the writing boards that open towards the sides, either use together with the interactive screen or close the covers completely and use as a plain writing board.

## 4 More writing space for your education needs...

You can easily use both sides of the writing board on the side wings while working on the interactive screen. You can practically access all the outputs on the OPS computer from the side.

Enhance education by combining systems with Emkotech Wings...

use in either open or closed state.

You can combine it with Emkotech Emkotech Lift and height-adjustable systems.