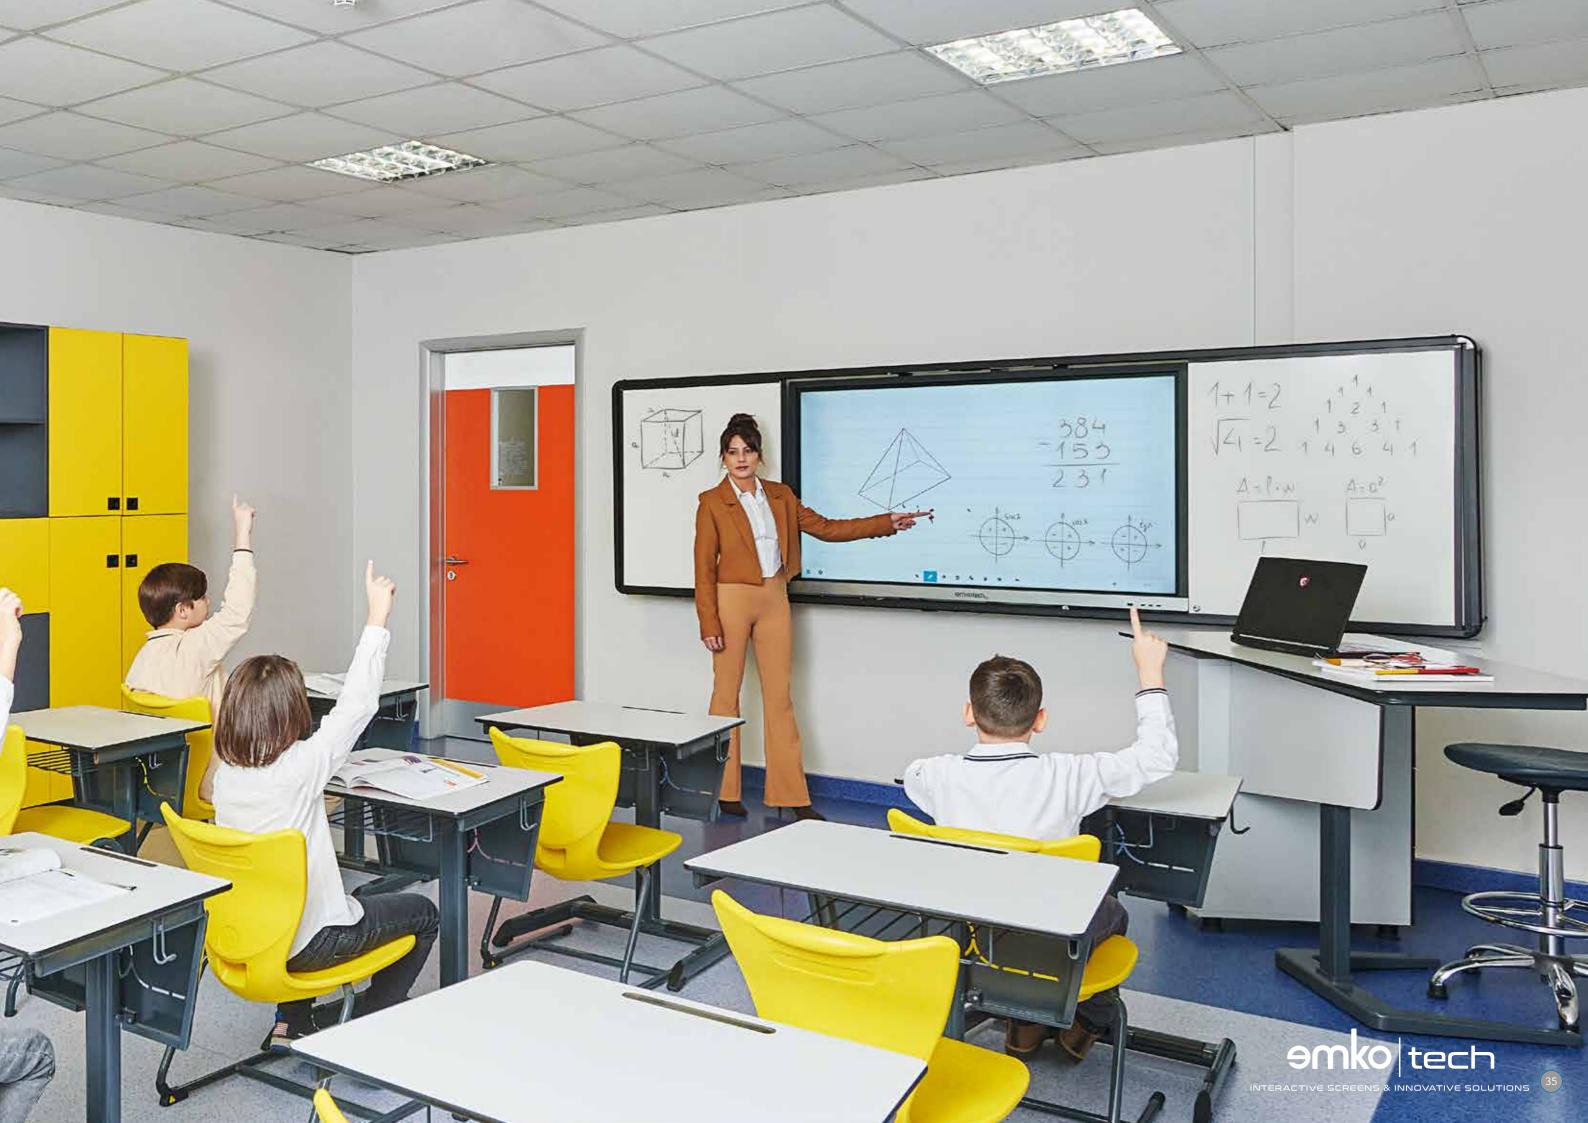

# NOVA S3

Create dynamic classroom environments with the Nova S3, the highest-performance interactive screen in its class.

The new Emkotech Nova S3, a high-performance solution for educational environments will motivate students to participate and interact with its outstanding features and exclusive education software.

Emkotech Nova S3, which provides high performance, will allow you to easily perform all kinds of educational activities with its processor structure and powerful software.

## High performance for educational environments...

Discover many different, effective ways to deliver your lessons and make your business meetings efficient. Emkotech's most advanced, high-performance interactive screen interactive screen, the Emkotech Nova S3, offers an unforgettable learning experience with many new features and tools.

The Nova S3 creates the ideal environment for collaborative learning in the classroom while providing the most natural writing experience thanks to its new zero bonding technology. The advanced infrared touch technology provides 40 simultaneous multi-touch points.