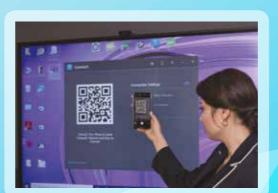

## Quick Screen Sharing with QR Code

Immediately reflect the screen of your mobile device to your interactive screen by scanning the QR code on your interactive screen with your mobile devices. You can write and draw on the screenshot projected on your interactive screen as you wish and share it with all participants immediately.

### Quick screen sharing with QR code

Immediately reflect the screen of your mobile device to your interactive screen by scanning the QR code on your interactive screen with your mobile devices. You can write and draw on the screenshot projected on your interactive screen as you wish and share it with all participants immediately.