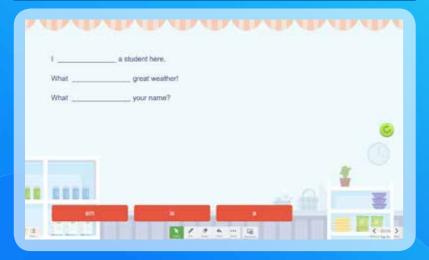

## **SOFTWARE AIR CLASS**

Thanks to the Air Class voting application, you can increase interaction in the classroom and keep your students engaged. Create multiple-choice, true/false, space filling and similar

questions on your interactive screen, and have your students submit their answers using their devices. Immediately graph the results on your interactive screen.