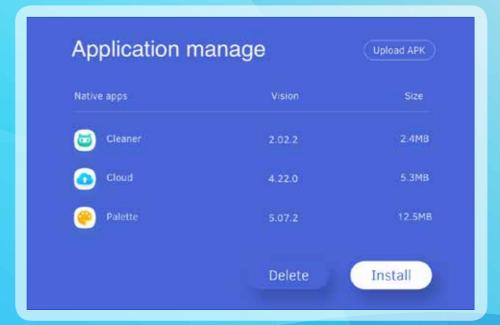

## **Application Management**

Activate, deactivate, install and update the applications you want on your multiple interactive screens with a single click with fast remote access.