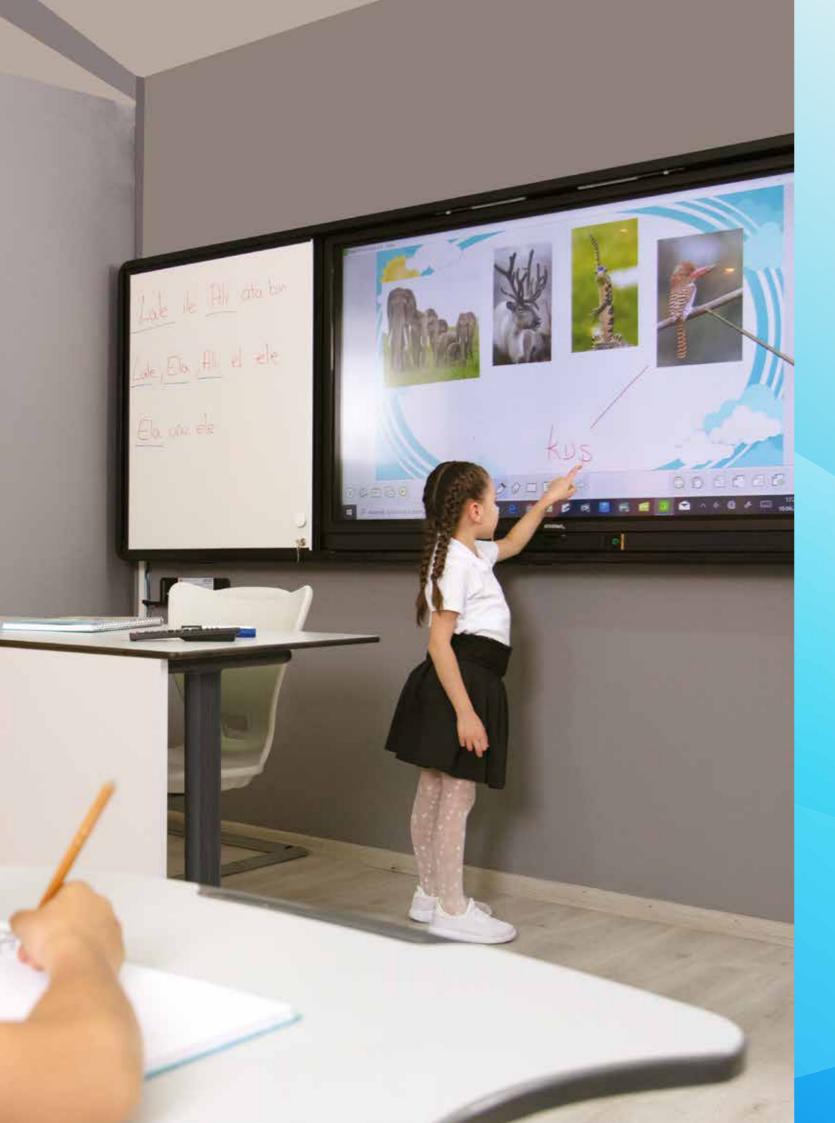

# Make your lessons vibrant and engaging with interactive course content that you can create with various interactive educational tools and activities.

You can access the Class using the browser of any device connected to the Internet and start creating course content. You can create as much course content as you want from anywhere in the world, upload it to the cloud simultaneously, and access it right from your interactive screen.

## **Interactive Activities**

## **Category Mapping**

Increase your students' participation in the course with the category matching activity that you can create immediately according to your course curriculum.