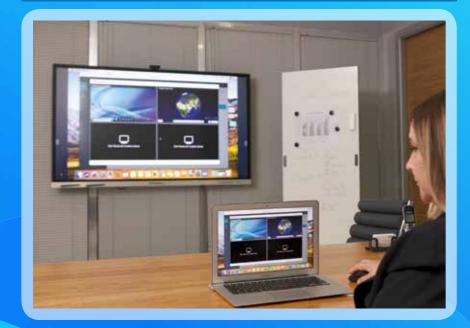

## Share from any device and easily mirror your screen.

Thanks to the share application, the screen sharing and control features are now much stronger. With screen sharing, which is fully compatible with your MacBook, Windows, Chromebook, iOS and Android devices, you can share up to 9 screens of your device with your interactive screens at the same time.

## Simultaneous Screen Sharing

You can simultaneously and wirelessly project your own device's screen onto a interactive screen or instantly share videos, images, Word, PowerPoint, PDF files.

You can control Windows, Mac, and Chromebook devices on your interactive screen.

## 9 Screen Side By Side

You can simultaneously project up to 9 devices' screens onto your interactive screen at the same time.