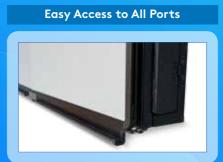

With the integrated Ultra HD Android 11 module, your interactive screen is now much faster. Your information is safe with advanced privacy settings and Android security updates.

Easily connect all your Type-c supported devices via the 65-watt Type-C port of the Nova S3. It supports video, audio, touch, internet, data and power with a single cable.