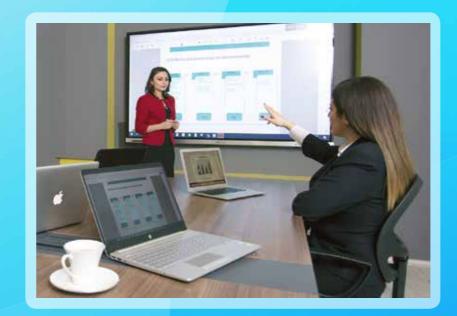

# NOVA S3

Create dynamic classroom environments with the Nova S3, the highest-performance interactive screen in its class.

The new Emkotech Nova S3, a high-performance solution for educational environments will motivate students to participate and interact with its outstanding features and exclusive education software.

## High performance for educational environments...

Discover many different, effective ways to deliver your lessons and make your business meetings efficient. Emkotech's most advanced, high-performance interactive screen interactive screen, the Emkotech Nova S3, offers an unforgettable learning experience with many new features and tools.

#### Collaboration with interactive screen

Thanks to our Emkotech Nova S3 and software solutions, we help you create a modern workplace where your employees can collaborate more efficiently. Brainstorm, plan projects, and prepare presentations with your colleagues with a touch board that will inspire your work.