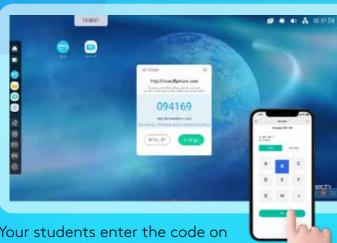

## **SOFTWARE AIR CLASS**

Thanks to the Air Class voting application, you can increase interaction in the classroom and keep your students engaged. Create multiple-choice, true/false, space filling and similar

questions on your interactive screen, and have your students submit their answers using their devices. Immediately graph the results on your interactive screen.

#### **Respond with Device**

Your students enter the code on your interactive screen and their names into the Air Class system using their own devices. Now the device is ready to send a reply!