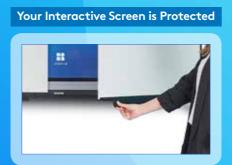

## All your data is protected...

Thanks to the Emcontrol lock application, you can lock your interactive screen remotely, at any time, anywhere. Only the users you specify can log in to your interactive screen using their own mobile devices, and you can provide full protection against unauthorized access to your interactive screen.

## 3 ways to log in to your interactive screen

You can log in to the control panel by entering your e-mail address and password with your web browser and you can lock or unlock all the interactive screens in your institution with a click.

Your interactive screen is fully protected with the one and only QR Code lock Android app.

In case, if your devices don't have an internet connection, you can unlock your interactive screen with an assigned password.