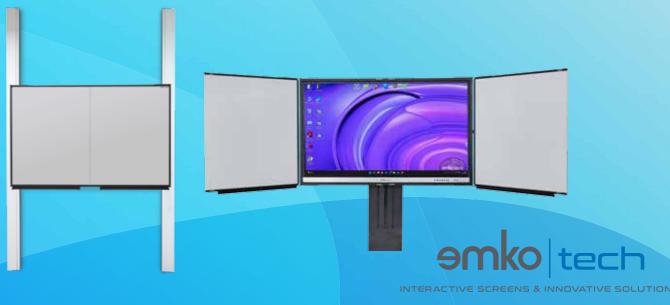

#### Designs that combine digital and analog systems...

The short solution to narrow spaces with Emkotech Wings.

The most practical solution for using whiteboards is with interactive screens...

Thanks to the writing boards that open towards the sides, either use together with the interactive screen or close the covers completely and use as a plain writing board.

It is produced according to 65" - 75" - 86" Emkotech interactive screen size options.

## 4 More writing space for your education needs...

You can easily use both sides of the writing board on the side wings while working on the interactive screen. You can practically access all the outputs on the OPS computer from the side.

Enhance education by combining systems with Emkotech Wings...

use in either open or closed state.

You can combine it with Emkotech Emkotech Lift and height-adjustable systems.