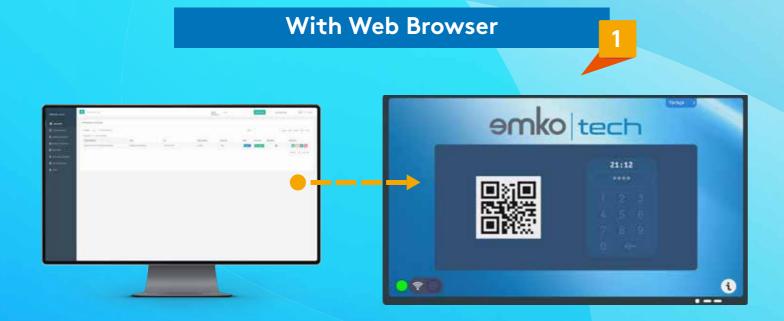

## 3 ways to log in to your interactive screen

You can log in to the control panel by entering your e-mail address and password with your web browser and you can lock or unlock all the interactive screens in your institution with a click.

Your interactive screen is fully protected with the one and only QR Code lock Android app.

In case, if your devices don't have an internet connection, you can unlock your interactive screen with an assigned password.