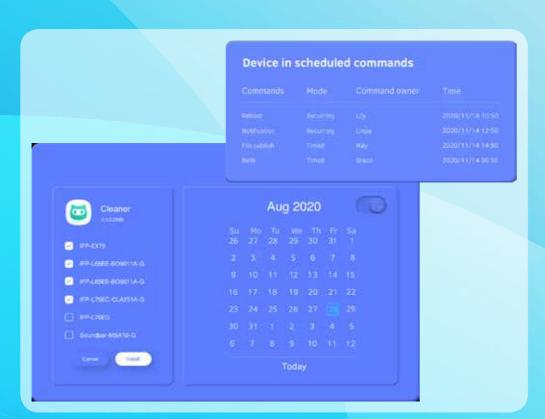

#### Send command

Wherever you are in the world, you can send any command you want to your interactive screens.

With the schedule option, you can select the date and time at which the command will be sent.

## **Application Management**

Activate, deactivate, install and update the applications you want on your multiple interactive screens with a single click with fast remote access.