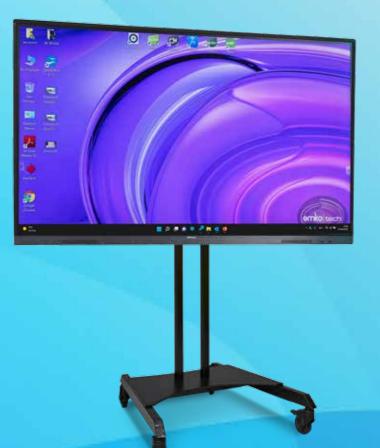

#### Move it up and down or move it wherever you want...

Emkotech Mobile Lift will be an integral part of your team that will adapt to you.

Thanks to the braked wheel system on the special Mobile foot system, you can stop your interactive screen anywhere you want and use the Emkotech Lift application on your interactive screen to make the board move up and down on your screen.

With Emkotech Lift application, you can practically move your board up and down.

For detailed information:
You can visit our website by scanning the QR code on your mobile device.