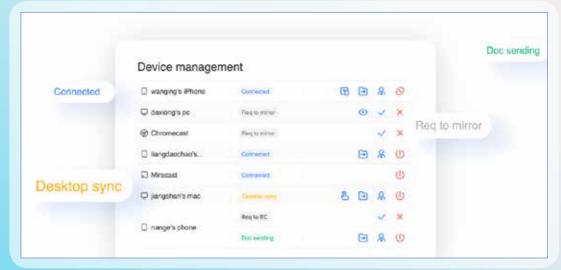

## **Device Management**

You can view all the devices that have sent a connection request to your interactive screen.

## **Interactive Screen Mirroring**

Thanks to DMS, you can remotely control and manage all your interactive screens at the same time through the web browser of any of your devices. With remote app installation, you can check and control the screens in your organization with a click like updating, screen closing and unlocking, announcement feature, screen lock and many different commands.