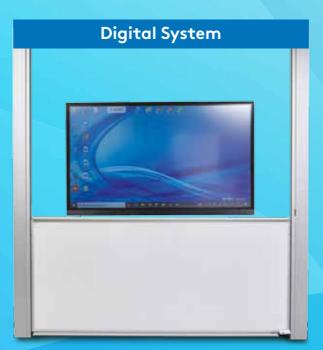

#### Designs that combine digital and analog systems...

The short solution to narrow spaces with Emkotech Wings.

The most practical solution for using whiteboards is with interactive screens...

Thanks to the writing boards that open towards the sides, either use together with the interactive screen or close the covers completely and use as a plain writing board.

Manual and motorized models are available on request.

By combining practical solutions with analog and digital systems, you can use Emkotech Height-Adjustable System and Emkotech Wings system together.