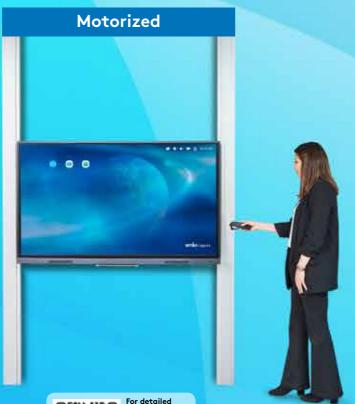

## CONCEPTUAL SYSTEMS

EMKOTECH HEIGHT-ADJUSTABLE SYSTEM

## Smart move from interactive screen...

Emkotech Height-Adjustable System, which brings movement to the interactive screen thanks to its special foot system, will eliminate the height difference with its up-down movement.

Manual and motorized models are available on request.

By combining practical solutions with analog and digital systems, you can use Emkotech Height-Adjustable System and Emkotech Wings system together.