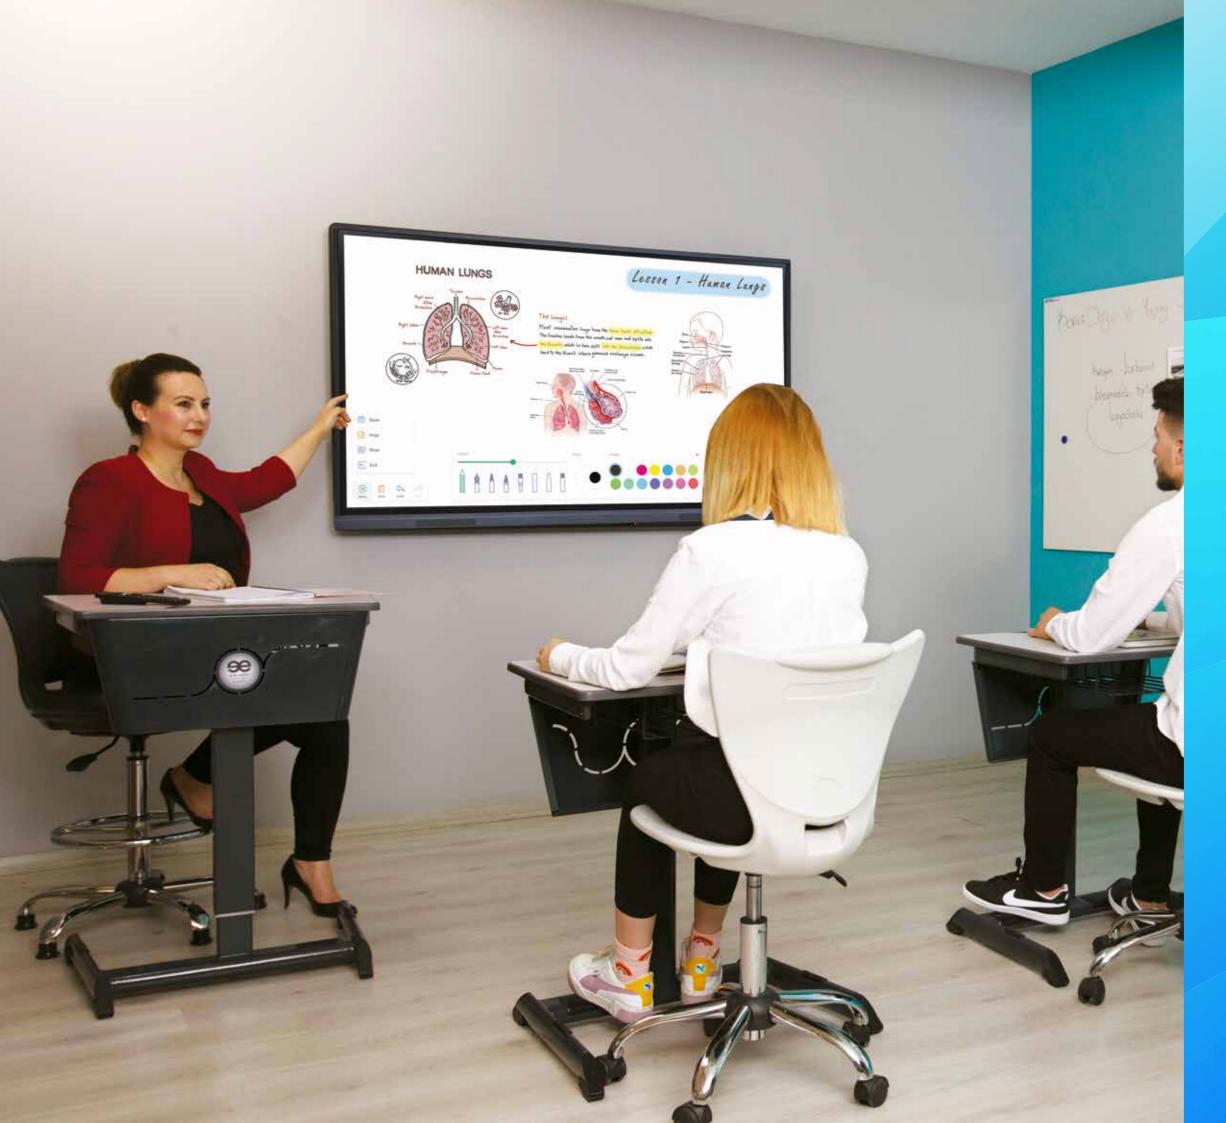

# NOVA S3

Create dynamic classroom environments with the Nova S3, the highest-performance interactive screen in its class.

The new Emkotech Nova S3, a high-performance solution for educational environments will motivate students to participate and interact with its outstanding features and exclusive education software.

Emkotech Nova S3, which provides high performance, will allow you to easily perform all kinds of educational activities with its processor structure and powerful software.

## High performance for educational environments...

Discover many different, effective ways to deliver your lessons and make your business meetings efficient. Emkotech's most advanced, high-performance interactive screen interactive screen, the Emkotech Nova S3, offers an unforgettable learning experience with many new features and tools.

The Nova S3 creates the ideal environment for collaborative learning in the classroom while providing the most natural writing experience thanks to its new zero bonding technology. The advanced infrared touch technology provides 40 simultaneous multi-touch points.