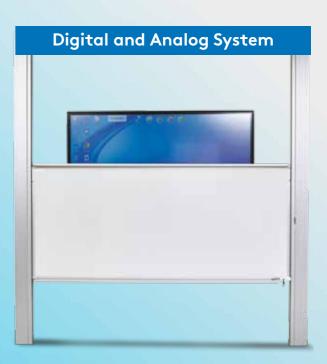

#### Designs that combine digital and analog systems...

The short solution to narrow spaces with Emkotech Wings.

The most practical solution for using whiteboards is with interactive screens...

Thanks to the writing boards that open towards the sides, either use together with the interactive screen or close the covers completely and use as a plain writing board.

Manual and motorized models are available on request.

By combining practical solutions with analog and digital systems, you can use Emkotech Height-Adjustable System and Emkotech Wings system together.