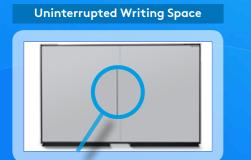

## **Double Sliding Board System**

Expand your writing space with additional sliding and fixed whiteboards to your interactive screen. There are 2 fixed and 2 sliding whiteboards on each side of the interactive screen. The special double sliding system allows you to get uninterrupted writing space with its special frameless structure that combines sliding writing boards in the middle. Thanks to the special locking system located on the front of the sliding system, you can easily protect Emkotech interactive screens.

#### 4x More writing space with a special double sliding board...

When the sliding whiteboards on the front of the sliding system are combined in the middle, the brake system slows down the boards and combines them. Thanks to this system, finger jamming and hard impact of the boards are prevented. Another fine detail is that when the boards are opened, a 2 cm gap is left between the case and the board to prevent finger entrapment and the boards from hitting the edge of the case hard.