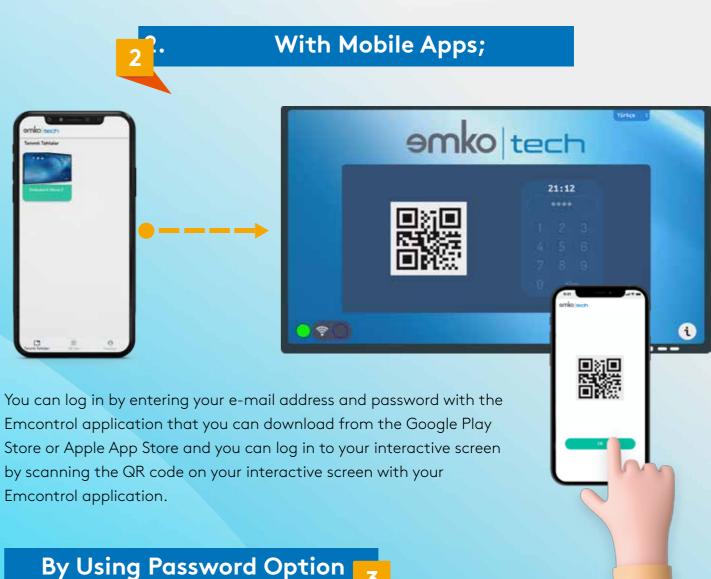

## All your data is protected...

Thanks to the Emcontrol lock application, you can lock your interactive screen remotely, at any time, anywhere. Only the users you specify can log in to your interactive screen using their own mobile devices, and you can provide full protection against unauthorized access to your interactive screen.

## 3 ways to log in to your interactive screen

You can log in to the control panel by entering your e-mail address and password with your web browser and you can lock or unlock all the interactive screens in your institution with a click.

Your interactive screen is fully protected with the one and only QR Code lock Android app.

In case, if your devices don't have an internet connection, you can unlock your interactive screen with an assigned password.