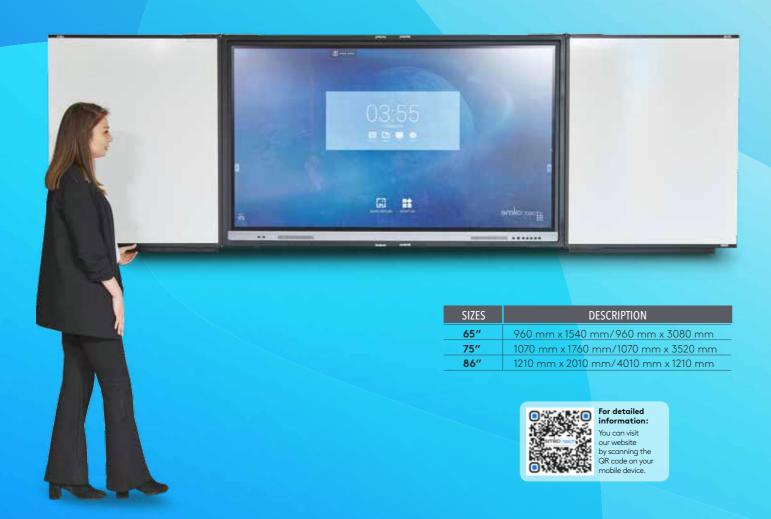

#### Designs that combine digital and analog systems...

The short solution to narrow spaces with Emkotech Wings.

The most practical solution for using whiteboards is with interactive screens...

Thanks to the writing boards that open towards the sides, either use together with the interactive screen or close the covers completely and use as a plain writing board.

It is produced according to 65" - 75" - 86" Emkotech interactive screen size options.

## 4 More writing space for your education needs...

You can easily use both sides of the writing board on the side wings while working on the interactive screen. You can practically access all the outputs on the OPS computer from the side.

## **Double Sliding Board System**

Expand your writing space with additional sliding and fixed whiteboards to your interactive screen. There are 2 fixed and 2 sliding whiteboards on each side of the interactive screen. The special double sliding system allows you to get uninterrupted writing space with its special frameless structure that combines sliding writing boards in the middle. Thanks to the special locking system located on the front of the sliding system, you can easily protect Emkotech interactive screens.