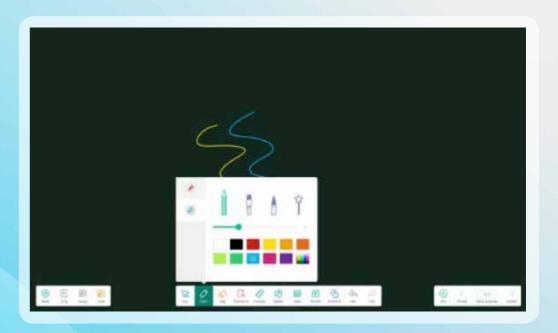

#### Magic Pen/Stylus

Use Emkotech Magic Pen and Windows Ink Workspace. You can adjust the line thickness with the pressure-sensitive pencil tip.

Write, draw, add pictures, prepare eye-catching course contents and presentations.

Encourage learning and participation with our board/flip chart applications.

Send it instantly as an email.

Share instantly with our screen sharing app.