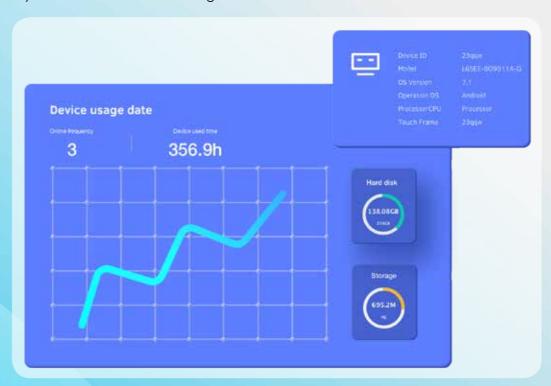

### **User Data**

Display technical information for each device in a simple interface.

Collect and analyze statistics for useful insights or examine interactive screens for errors.