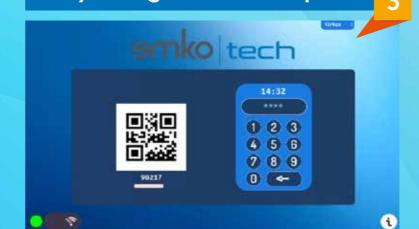

## 3 ways to log in to your interactive screen

You can log in to the control panel by entering your e-mail address and password with your web browser and you can lock or unlock all the interactive screens in your institution with a click.

Your interactive screen is fully protected with the one and only QR Code lock Android app.

In case, if your devices don't have an internet connection, you can unlock your interactive screen with an assigned password.