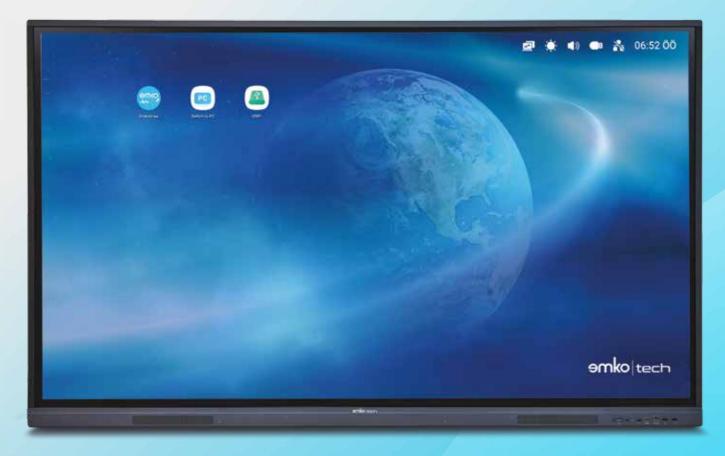

With the integrated Ultra HD Android 11 module, your interactive screen is now much faster. Your information is safe with advanced privacy settings and Android security updates.

Easily connect all your Type-c supported devices via the 65-watt Type-C port of the Nova S3. It supports video, audio, touch, internet, data and power with a single cable.

Thanks to our many different interactive screen applications, features such as screen sharing, interactive content creation, device management, screen lock and application management are at your fingertips. (See apps on page 33)

Thanks to the advanced Android interface of the Nova S3, EmkoDroid, you can view 4 separate applications simultaneously by opening them in 4 different windows.

You can exchange information between applications by dragging and dropping.