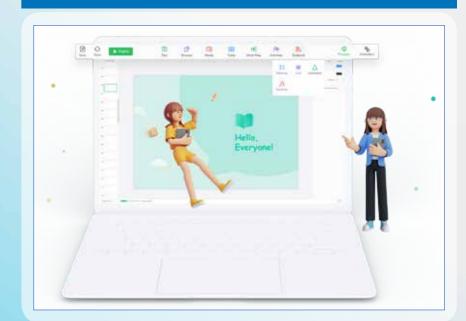

# Make your lessons vibrant and engaging with interactive course content that you can create with various interactive educational tools and activities.

You can access the Class using the browser of any device connected to the Internet and start creating course content. You can create as much course content as you want from anywhere in the world, upload it to the cloud simultaneously, and access it right from your interactive screen.

## **Interactive Activities**