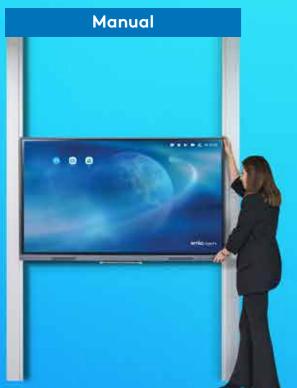

## Smart move from interactive screen...

Emkotech Height-Adjustable System, which brings movement to the interactive screen thanks to its special foot system, will eliminate the height difference with its up-down movement.

Manual and motorized models are available on request.

By combining practical solutions with analog and digital systems, you can use Emkotech Height-Adjustable System and Emkotech Wings system together.