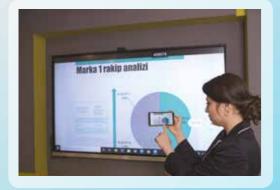

#### Collaboration with interactive screen

Thanks to our Emkotech Nova S3 and software solutions, we help you create a modern workplace where your employees can collaborate more efficiently. Brainstorm, plan projects, and prepare presentations with your colleagues with a touch board that will inspire your work.

## Quick Screen Sharing with QR Code

Immediately reflect the screen of your mobile device to your interactive screen by scanning the QR code on your interactive screen with your mobile devices. You can write and draw on the screenshot projected on your interactive screen as you wish and share it with all participants immediately.